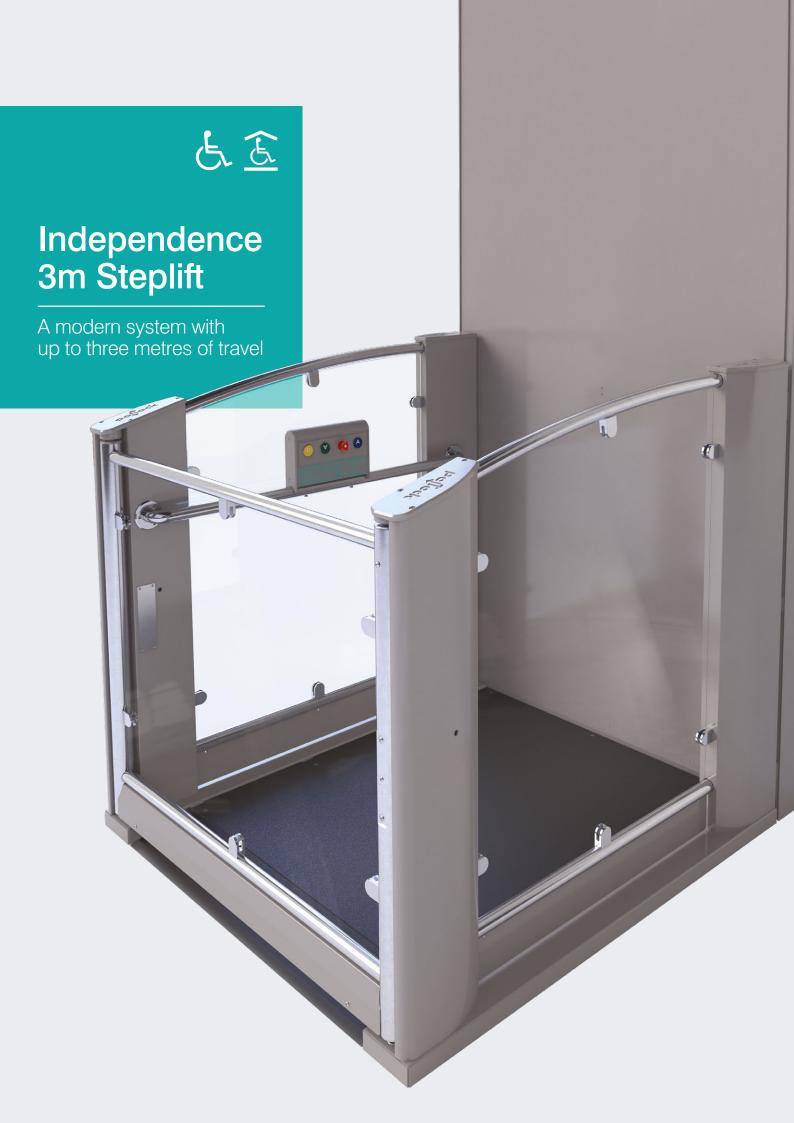

# Independence 3m Steplift

The Steplift that takes you further - capable of lifting 500kg to a maximum of 3 metres, while continuing to provide strength, modern aesthetics and configuration options.

This modern and lightweight access solution is available in two models - 2 metres and 3 metres. With three platform sizes, you can choose the system that best suits your needs. The aluminium and stainless steel construction provides both strength and modern aesthetics and can be tailored to suit individual requirements.

#### > Features

- On board manual lowering system
- Emergency release on upper and lower level gates
- Auto reverse on upper and lower level gates
- Full platform safety edge as standard
- Suitable for internal or external use (corrosion resistant)
- Stylish side panels and upper / lower gates in powder coated aluminium with Acrylic infills
- Gates can be rehanded (opening direction changed) on site to suit
- Simple to install and easy to service 2-piece system
- Integral pump no need for remote pump unit minimising installation time
- Battery powered (power pack integral to rail structure)
- Can be reinstalled to a new location.